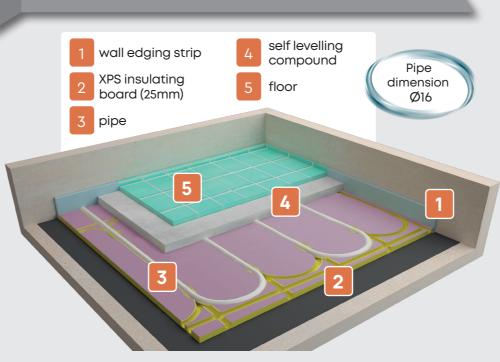

# Underfloor DRY Systems

## **SOLIFLOOR LITE 12**

Dry floor heating system with the lowest possible floor height (only 28mm). The base of the system is the extruded polystyrene insulating board, called Soliboard Lite 12, designed for easy and quick installation (self-adhesive on the surface), for excellent application and optimal thermal performance. The special self-adhesive mixture before the floor, ensures equal heat distribution and high system consistency. Solifloor Lite 12 system is ideal for renovation projects and for cases that traditional underfloor heating systems can't be used. Suitable for any type of floor.

### Soliboard LITE 12

High quality XPS insulation with adhesive at the bottom of the board and primer coating on the surface. Suitable for installation on flat or levelled concrete or wood floors with primer. The slab has specially designed notches for pipe installation, ensuring an excellent fit and maximum thermal performance. Distance between pipes 15cm.

# **Manifold Accessories** Ball valve with thermometer Tail fitting Flowmeter Automatic air vent Set of brackets Pipe Adaptor 3/4'

Wall edging strip

(with adhesive)

Decoupling membrane

Wall edging strip

Acrylic primer

Self levelling compound

Bend support

**DIGITAL** thermostat