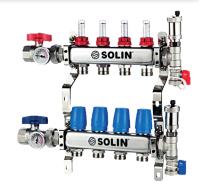

### Set of stainless steel Manifolds

Preassembled manifold composed of: 1 delivery manifold with flow meters, 1 return manifold with shut off valves with manual handwheels (compatible with thermo-electric actuators), set of metal brackets, ball valve with thermometer, end piece with automatic airvent and drain/filling valve.