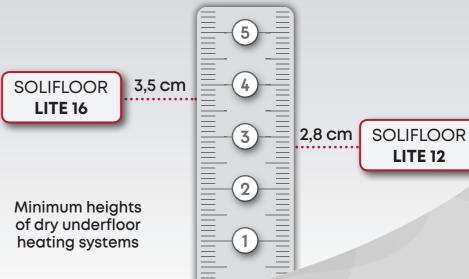

## **SOLIFLOOR LITE 12**

Dry floor heating system with the lowest possible floor height (only 28mm). The base of the system is the extruded polystyrene insulating board, called Soliboard Lite 12, designed for easy and quick installation (self-adhesive on the surface), for excellent application and optimal thermal performance. The special self-adhesive mixture before the floor, ensures equal heat distribution and high system consistency. Solifloor Lite 12 system is ideal for renovation projects and for cases that traditional underfloor heating systems can't be used. Suitable for any type of floor.

### **SOLIFLOOR LITE 16**

The base of the system is the extruded polystyrene insulating board, called Soliboard Lite 16, designed for easy and quick installation (self-adhesive on the surface), for excellent application and optimal thermal performance. The special self-adhesive mixture before the floor, ensures equal heat distribution and high system consistency. Solifloor Lite 16 system is ideal for renovation projects and for cases that traditional underfloor heating systems can't be used. Suitable for any type of floor.