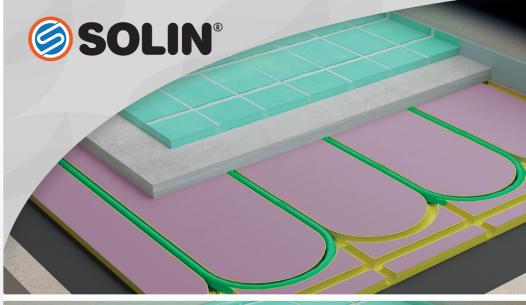

## **SOLIFLOOR LITE 12**

Dry floor heating system with the lowest possible floor height (only 28mm). The base of the system is the extruded polystyrene insulating board, called Soliboard Lite 12, designed for easy and quick installation (self-adhesive on the surface), for excellent application and optimal thermal performance. The special self-adhesive mixture before the floor, ensures equal heat distribution and high system consistency. Solifloor Lite 12 system is ideal for renovation projects and for cases that traditional underfloor heating systems can't be used. Suitable for any type of floor.

### Soliboard LITE 12

High quality XPS insulation with adhesive at the bottom of the board and primer coating on the surface. Suitable for installation on flat or levelled concrete or wood floors with primer. The slab has specially designed notches for pipe installation, ensuring an excellent fit and maximum thermal performance. Distance between pipes 15cm.