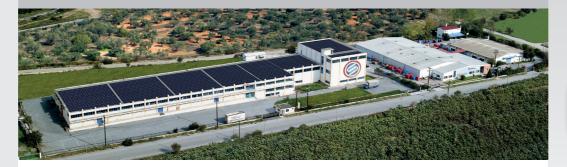

# Underfloor DRY Systems

## **SOLIFLOOR LITE 12**

Dry floor heating system with the lowest possible floor height (only 28mm). The base of the system is the extruded polystyrene insulating board, called Soliboard Lite 12, designed for easy and quick installation (self-adhesive on the surface), for excellent application and optimal thermal performance. The special self-adhesive mixture before the floor, ensures equal heat distribution and high system consistency. Solifloor Lite 12 system is ideal for renovation projects and for cases that traditional underfloor heating systems can't be used. Suitable for any type of floor.