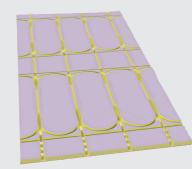

### Soliboard LITE 12

High quality XPS insulation with adhesive at the bottom of the board and primer coating on the surface. Suitable for installation on flat or levelled concrete or wood floors with primer. The slab has specially designed notches for pipe installation, ensuring an excellent fit and maximum thermal performance. Distance between pipes 15cm.

### Soliboard LITE 16

High quality XPS insulation with adhesive at the bottom of the board and primer coating on the surface. Suitable for installation on flat or levelled concrete or wood floors with primer. The slab has specially designed notches for pipe installation, ensuring an excellent fit and maximum thermal performance. Distance between pipes 15cm.