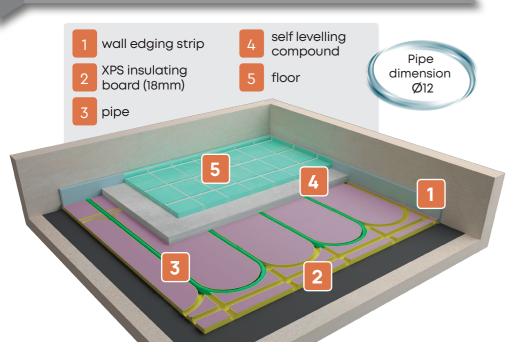

### Soliboard LITE 12

High quality XPS insulation with adhesive at the bottom of the board and primer coating on the surface. Suitable for installation on flat or levelled concrete or wood floors with primer. The slab has specially designed notches for pipe installation, ensuring an excellent fit and maximum thermal performance. Distance between pipes 15cm.

### Soliboard LITE 16

High quality XPS insulation with adhesive at the bottom of the board and primer coating on the surface. Suitable for installation on flat or levelled concrete or wood floors with primer. The slab has specially designed notches for pipe installation, ensuring an excellent fit and maximum thermal performance. Distance between pipes 15cm.